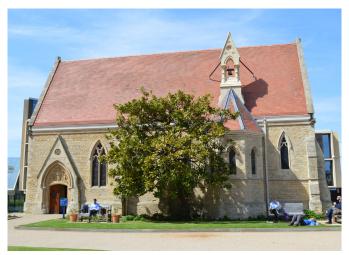

## St Luke's Chapel and Outpatient Building

**Benefit:** Warmer

Type: Refurbishment

**Listing:** Grade II

Selectaglaze's expertise has helped to create more comfortable working spaces in a former chapel and a former outpatients building for Oxford University.

The University called on Selectaglaze to assist with its renovations of St Luke's Chapel and the former Outpatient Building on the Radcliffe Observatory Quarter site. The two buildings, which face each other across a courtyard, are both Grade II Listed the chapel dating from 1865 and outpatients from 1913.

As is often the case with older buildings, both suffered from significant heat loss due to the inefficient original glazing. As the original windows were to be retained the University sought advice from Selectaglaze, the specialist in the design manufacture and installation of secondary glazing.