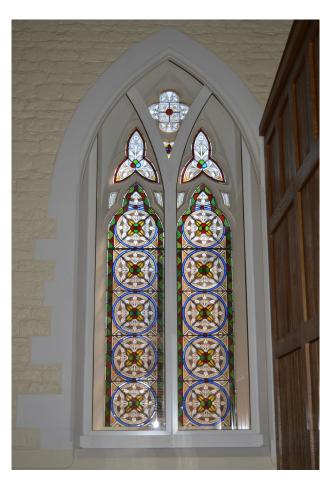

## Secondary Glazing

Selectaglaze installed 82 units across the two buildings using an array of products from its range to meet the required specification. In the chapel the stunning gothic arched windows posed an interesting challenge to Selectaglaze, as the planning authorities were particularly keen to ensure the aesthetic impact of the secondary glazing was kept to a minimum. Selectaglaze collaborated with the architects and designed solutions that would work with all the various styles.

Low emissivity glass was used throughout both of the buildings which in combination with the primary window achieve a U-value of 1.8, reducing heat loss by approximately 60%. In addition the application of secondary glazing achieved a reduction in noise egress and ingress.