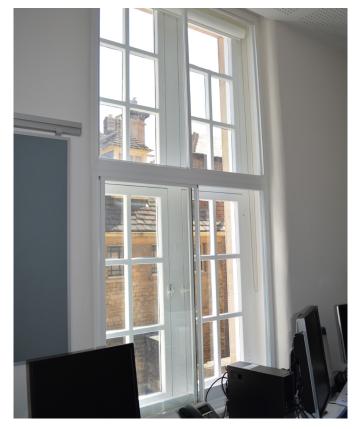

## Secondary Glazing

Selectaglaze installed 82 units across the two buildings using an array of products from its range to meet the required specification. In the chapel the stunning gothic arched windows posed an interesting challenge to Selectaglaze, as the planning authorities were particularly keen to ensure the aesthetic impact of the secondary glazing was kept to a minimum. Selectaglaze collaborated with the architects and designed solutions that would work with all the various styles.

Low emissivity glass was used throughout both of the buildings which in combination with the primary window achieve a U-value of 1.8, reducing heat loss by approximately 60%. In addition the application of secondary glazing achieved a reduction in noise egress and ingress.