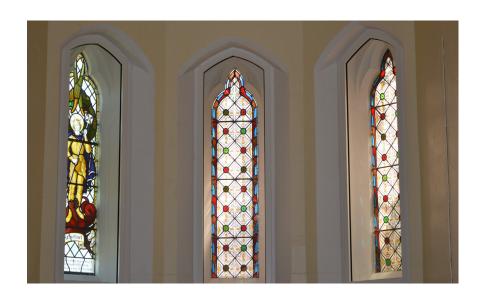

## Secondary Glazing

Selectaglaze installed 82 units across the two buildings using an array of products from its range to meet the required specification. In the chapel the stunning gothic arched windows posed an interesting challenge to Selectaglaze, as the planning authorities were particularly keen to ensure the aesthetic impact of the secondary glazing was kept to a minimum. Selectaglaze collaborated with the architects and designed solutions that would work with all the various styles.

Low emissivity glass was used throughout both of the buildings which in combination with the primary window achieve a U-value of 1.8, reducing heat loss by approximately 60%. In addition the application of secondary glazing achieved a reduction in noise egress and ingress.